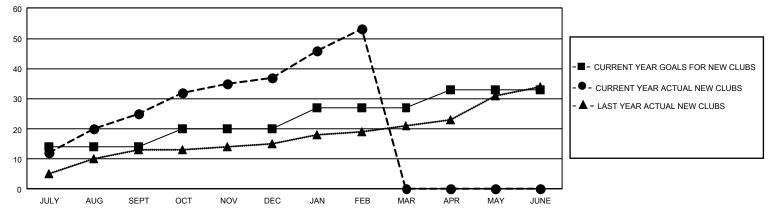

## GAT MONTHLY MEMBERSHIP PROGRESS REPORT

GMT Constitutional Area 7, Group C

REPORT DOES NOT INCLUDE CLUBS IN UNDISTRICTED AREAS.

| Clubs                 |               |           |               | Members               |                          |                         |                                                    |
|-----------------------|---------------|-----------|---------------|-----------------------|--------------------------|-------------------------|----------------------------------------------------|
| RESULTS FOR 2023-2024 |               |           |               | RESULTS FOR 2023-2024 |                          |                         |                                                    |
| QUARTER               | NEW CLUB GOAL | NEW CLUBS | DROPPED CLUBS | QUARTER               | EMBER GROWTH NET<br>GOAL | MEMBER GROWTH<br>ACTUAL | DROPPED MEMBERS<br>ACTUAL (including<br>transfers) |
| JULY/AUG/SEPT         | 42            | 25        | 8             | JULY/AUG/SEPT         | 300                      | 1,110                   | 458                                                |
| OCT/NOV/DEC           | 18            | 12        | 2             | OCT/NOV/DEC           | 250                      | 723                     | 1,148                                              |
| JAN/FEB/MAR           | 21            | 16        | 1             | JAN/FEB/MAR           | 300                      | 522                     | 211                                                |
| APR/MAY/JUNE          | 18            | 0         | 0             | APR/MAY/JUNE          | 480                      | 0                       | 0                                                  |