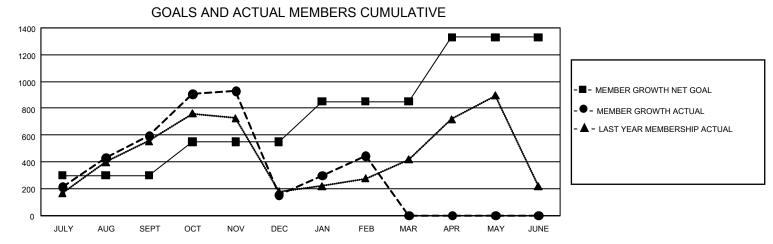

## GAT MONTHLY MEMBERSHIP PROGRESS REPORT

GMT Constitutional Area 7, Group C

REPORT DOES NOT INCLUDE CLUBS IN UNDISTRICTED AREAS.

| Clubs                 |               |           |               | Members               |                          |                         |                                                    |
|-----------------------|---------------|-----------|---------------|-----------------------|--------------------------|-------------------------|----------------------------------------------------|
| RESULTS FOR 2023-2024 |               |           |               | RESULTS FOR 2023-2024 |                          |                         |                                                    |
| QUARTER               | NEW CLUB GOAL | NEW CLUBS | DROPPED CLUBS | QUARTER               | EMBER GROWTH NET<br>GOAL | MEMBER GROWTH<br>ACTUAL | DROPPED MEMBERS<br>ACTUAL (including<br>transfers) |
| JULY/AUG/SEPT         | 42            | 25        | 8             | JULY/AUG/SEPT         | 300                      | 1,110                   | 458                                                |
| OCT/NOV/DEC           | 18            | 12        | 2             | OCT/NOV/DEC           | 250                      | 723                     | 1,148                                              |
| JAN/FEB/MAR           | 21            | 16        | 1             | JAN/FEB/MAR           | 300                      | 522                     | 211                                                |
| APR/MAY/JUNE          | 18            | 0         | 0             | APR/MAY/JUNE          | 480                      | 0                       | 0                                                  |